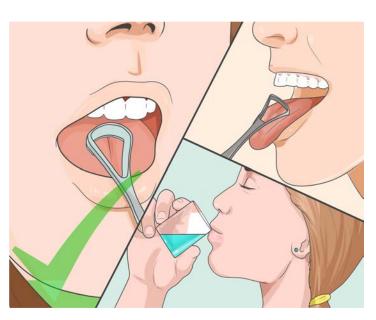

## TWO minutes!

- Cleans Between teeth
- Floss once a day

11

60

Tongue Cleaning

- Removes
  germs on
  tongue
- Fights Bad breath
- Makes food tastier