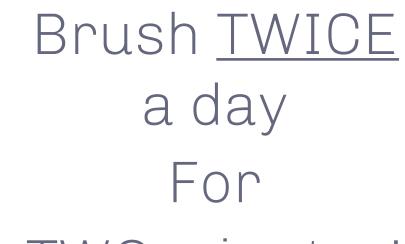

## TWO minutes!

- Cleans Between teeth
- Floss once a day

11

60

Tongue Cleaning

- Removes
  germs on
  tongue
- Fights Bad breath
- Makes food tastier