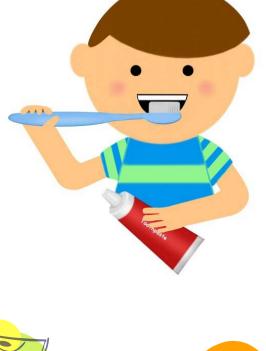

## TWO minutes!

- Cleans Between teeth
- Floss once a day

11

60

Tongue Cleaning

- Removes
  germs on
  tongue
- Fights Bad breath
- Makes food tastier