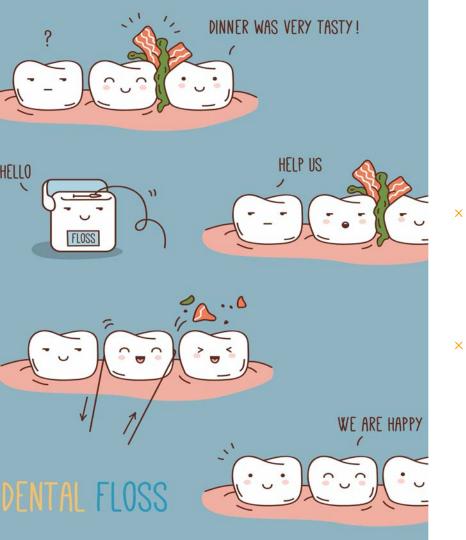

## TWO minutes!

- Cleans Between teeth
- Floss once a day

11

60

Tongue Cleaning

- Removes
  germs on
  tongue
- Fights Bad breath
- Makes food tastier